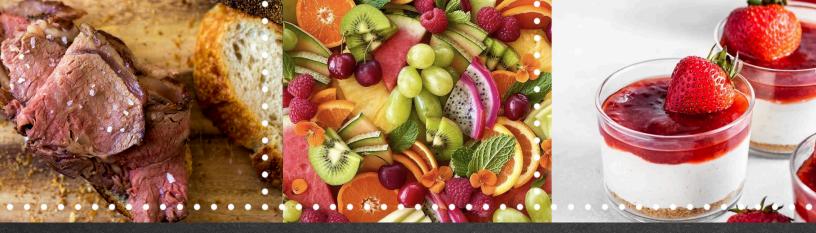

#### Choose two meats from:

Honey & mustard glazed gammon, roast turkey & stuffing, pork shoulder & apple sauce, rare roast beef & horseradish. (Served with a bread roll)

Vegetable & halloumi kebabs included

# Choose two of the following:

Mixed berry cheesecake jars, individual tiramisu, chocolate brownie bites, lemon & mascarpone shots with meringue crumb

## Chef's fruit platter

Included as standard