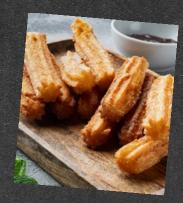

# A selection of churros, pancakes and waffles

Variety of toppings including marshmallows, fresh berries, chocolate sauce, Nutella, maple syrup, biscotti crumb, chopped mixed nuts, and whipped cream. £9 + VAT per person