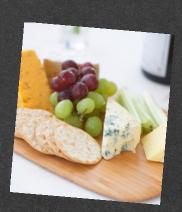

#### Cheese cart

**Cheese cart** 

# **Important Information**

Our cheese cart is £600 + VAT and serves 50 guests.

A traditional market barrow with assorted cheeses, crackers, grapes, celery and caramelised onion chutney.