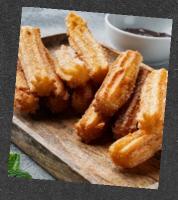

## A selection of churros, pancakes and waffles

Variety of toppings including marshmallows, fresh berries, chocolate sauce, Nutella, maple syrup, biscotti crumb, chopped mixed nuts, and whipped cream. £9 + VAT per person