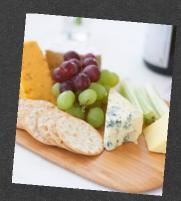

#### **Cheese cart**

# **Important Information** Our cheese cart is £600 + VAT and serves 50 guests.

#### **Cheese cart**

A traditional market barrow with assorted cheeses, crackers, grapes, celery and caramelised onion chutney.