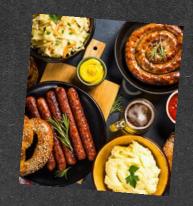

#### **Grilled Bratwurst sauerkraut**

Classic German sausages roasted over a fired grill with pickled shredded cabbage & served with pretzel buns