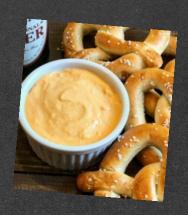

## German pretzel, beer cheese dip

Mini pretzels with a silky German bier & cheese sauce (V)