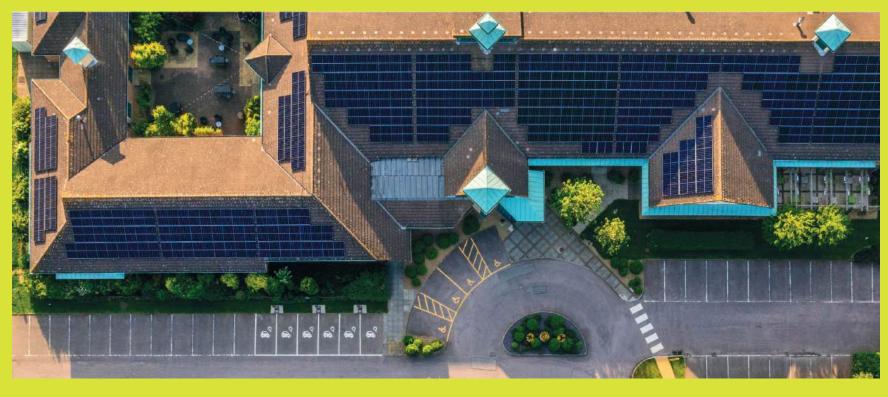

## more sustainable, no apology.

Green Energy Roadmap means we will become self-sufficient in green energy production on site by 2027.

#### THE FACTS!

- 25.5 tonnes of food waste turned into soil nutrients by our biodigester
- 3,200 solar panels installed on-site
- 1,300 tonnes of Co2 emissions saved by switching to renewable tariffs
- 506 metric tonnes of carbon offset by tree planting (23,000 trees)
- 30 EV charging points on-site
- 60% less single use plastics used on-site

### We're committed to building towards a more sustainable future for all. Our