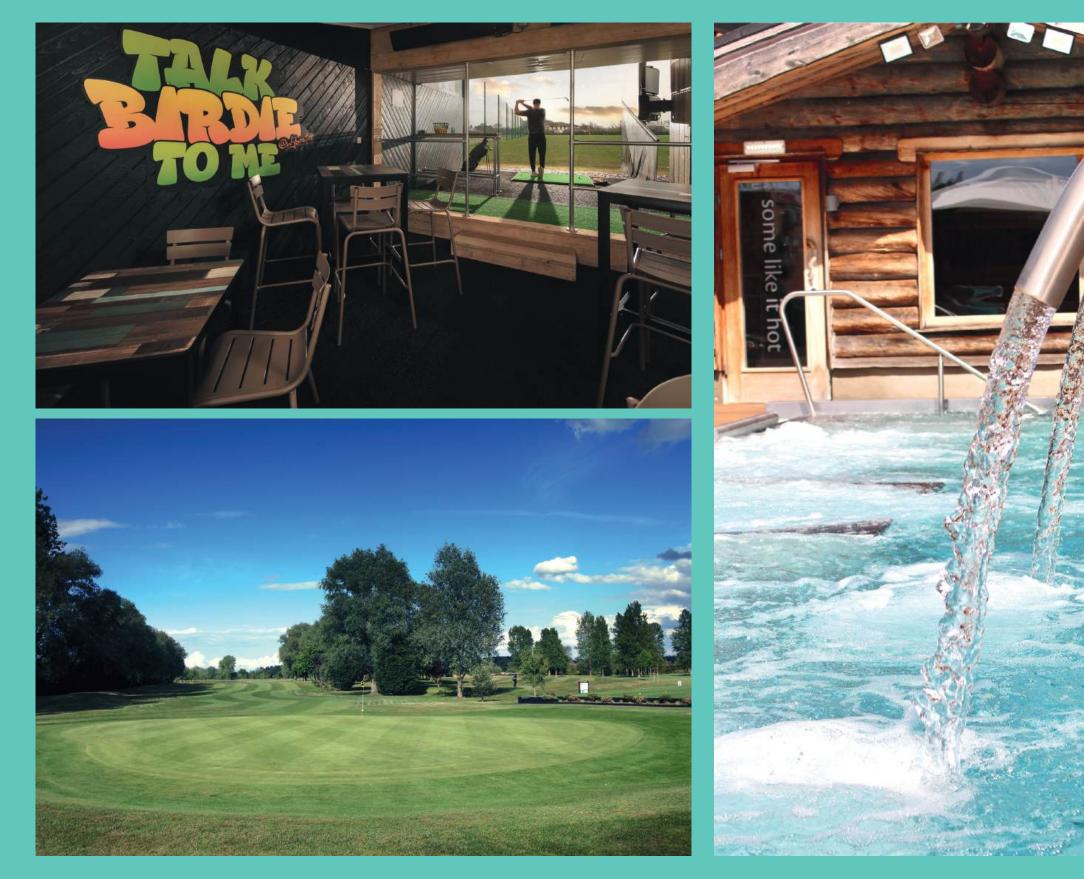

#### Pinseekers Driving Range

A 13 bay range with Trackman technology featured in every bay.

#### Y Spa

Award winning spa with a variety of thermal facilities including saunas, steam rooms and hydrotherapy pool.

#### Golf Course

Our 18-hole parkland golf course is literally on your door step.