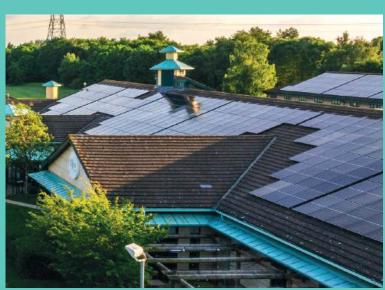

## more sustainable, no apology.

Green Energy Roadmap means we will become self-sufficient in green energy production on site by 2027.

#### THE FACTS!

- 25.5 tonnes of food waste turned into soil nutrients by our biodigester
- 3,200 solar panels installed on-site
- 1,300 tonnes of Co2 emissions saved by switching to renewable tariffs
- 506 metric tonnes of carbon offset by tree planting (23,000 trees)
- 30 EV charging points on-site
- 60% less single use plastics used on-site