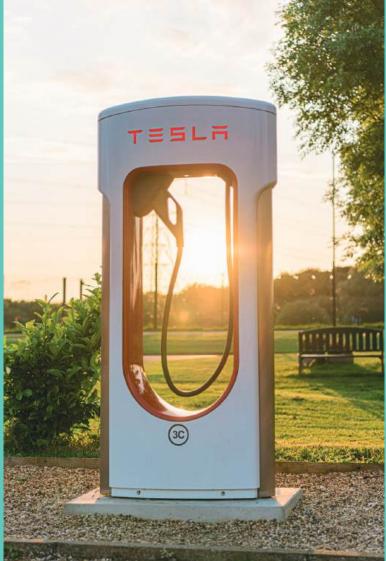

#### THE FACTS!

- 25.5 tonnes of food waste turned into soil nutrients by our biodigester
- 3,200 solar panels installed on-site
- 1,300 tonnes of Co2 emissions saved by switching to renewable tariffs
- 506 metric tonnes of carbon offset by tree planting (23,000 trees)
- 30 EV charging points on-site
- 60% less single use plastics used on-site