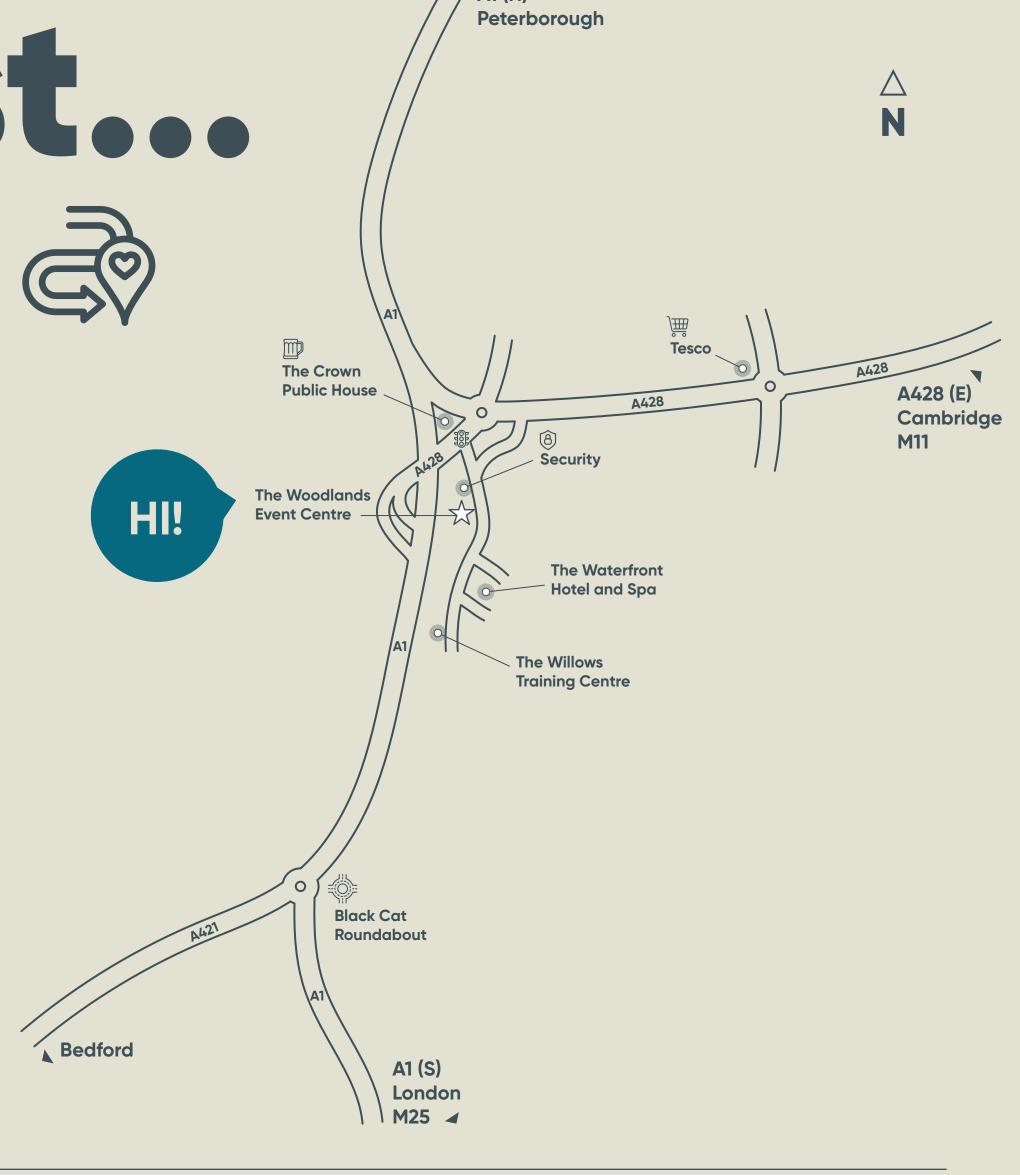

## First things first... where are we?

## IT COULDN'T BE EASIER.

By road, rail or air we're centrally located midway between Cambridge and Milton Keynes. Just a stones throw from the A1, the A428 junction.

St Neots train station is a 10 minute drive away with regular trains to and from London. Both Luton and Stansted airports are less than an hour away.

## BY ROAD / NORTH OR SOUTH

Leave A1 at A428 junction (signposted Cambridge) just south of St Neots. From north, take third exit at the roundabout. From the south, take the fourth exit at the roundabout (back towards A1).

## BY ROAD / EAST

From Cambridge and M11, take A428 (signposted Bedford). Take first exit at roundabout just before junction with A1.

## BY ROAD / WEST

From Bedford and M1 at Junction 13, take A421 (signposted Cambridge). Join A1 north and leave at A428 junction (signposted Cambridge). Take fourth exit at roundabout (back towards A1).