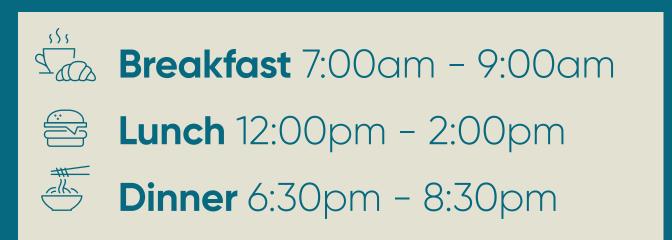

## Come dine with us.

## **WORKED UP AN APPETITE?**

Then make your way to
The Olive Restaurant or our
Food Market to enjoy each
meal you have with us.

There's plenty on the menu you'll be spoilt for choice, from pizzas and pastas, to salads, kebabs and grills. Yummy!