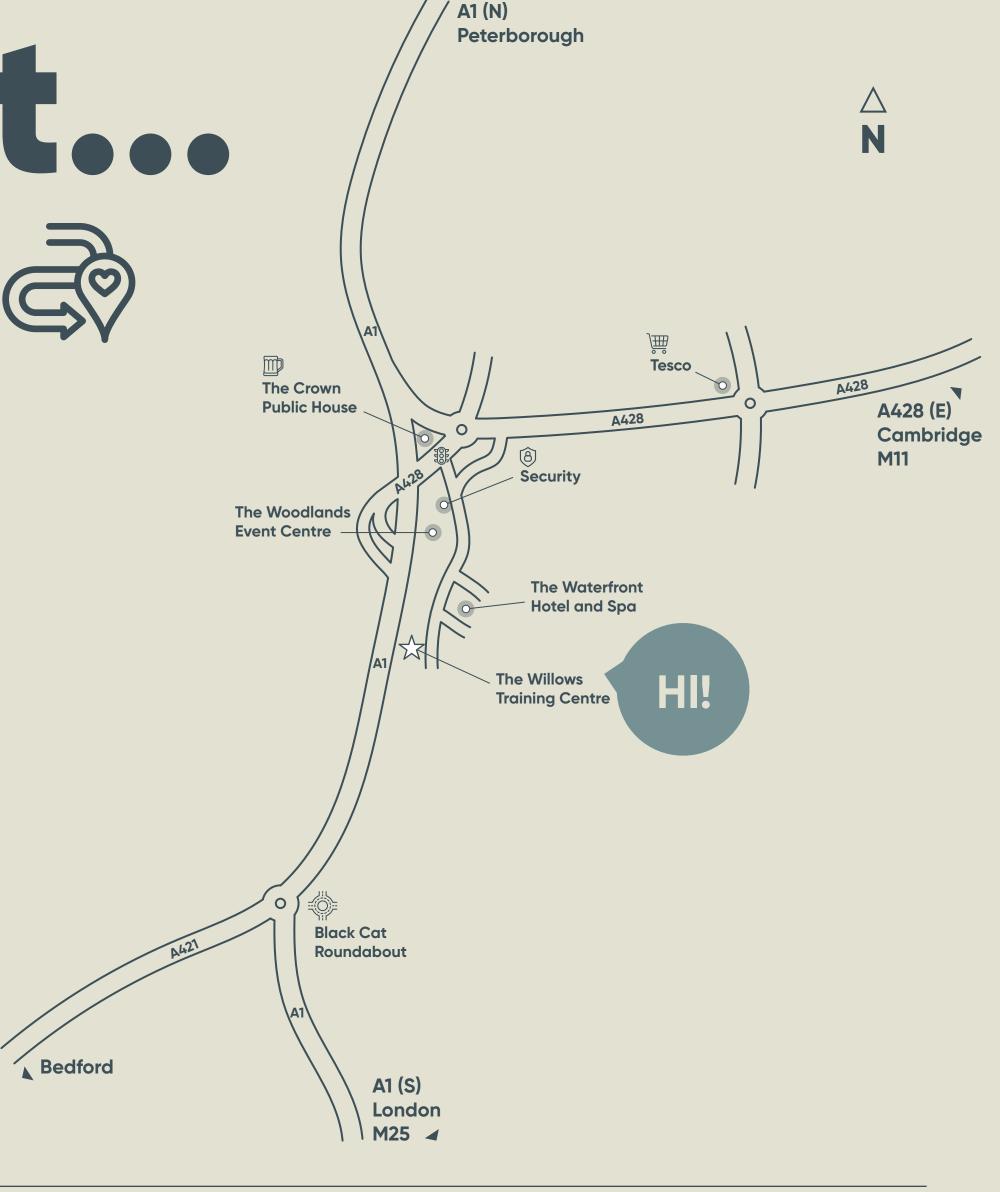

# First things first... where are we?

When on-site, you'll see signposts for The Willows Training Centre, it's located towards the end of the resort.

## WHAT3WORDS ADDRESS

**Smothered.Load.Masterful** 

The Willows Training Centre
Great North Road, Wyboston,
Bedfordshire MK44 3AR

## BY ROAD / NORTH OR SOUTH

Leave A1 at A428 junction (signposted Cambridge) just south of St Neots. From north, take third exit at the roundabout. From the south, take the fourth exit at the roundabout (back towards A1).

## BY ROAD / EAST

From Cambridge and M11, take A428 (signposted Bedford). Take first exit at roundabout just before junction with A1.

## BY ROAD / WEST

From Bedford and M1 at Junction 13, take A421 (signposted Cambridge). Join A1 north and leave at A428 junction (signposted Cambridge). Take fourth exit at roundabout (back towards A1).