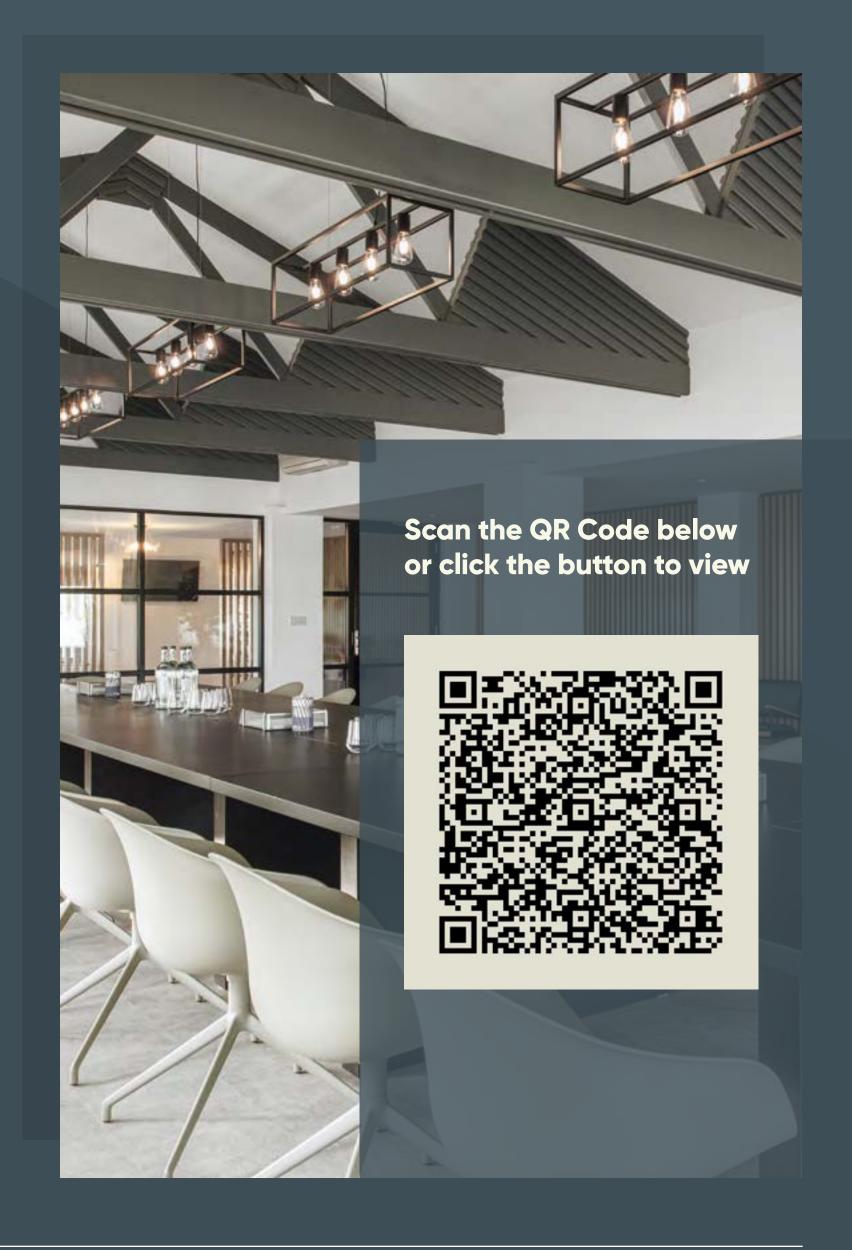

## A VIRTUAL SNEAK PEAK

If you've never visited us before, you might want to take a look around before arriving here. Our virtual tours are the perfect tool, where you can see the whole venue from the comfort of your own home.

Simply scan the QR code opposite with your smartphone or click the link if viewing in a browser.