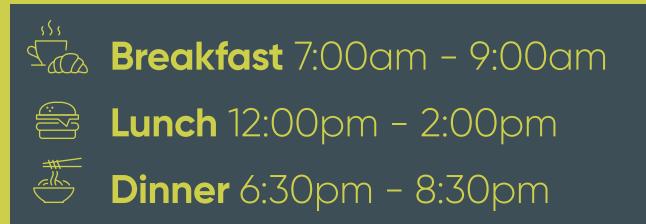

## **WORKED UP AN APPETITE?**

Then make your way to Cricket Bar & Kitchen to enjoy each of your meals.

Lunch consists of a delicious three course buffet, whilst in the evening no two days are the same with a variety of themed nights to tuck into.