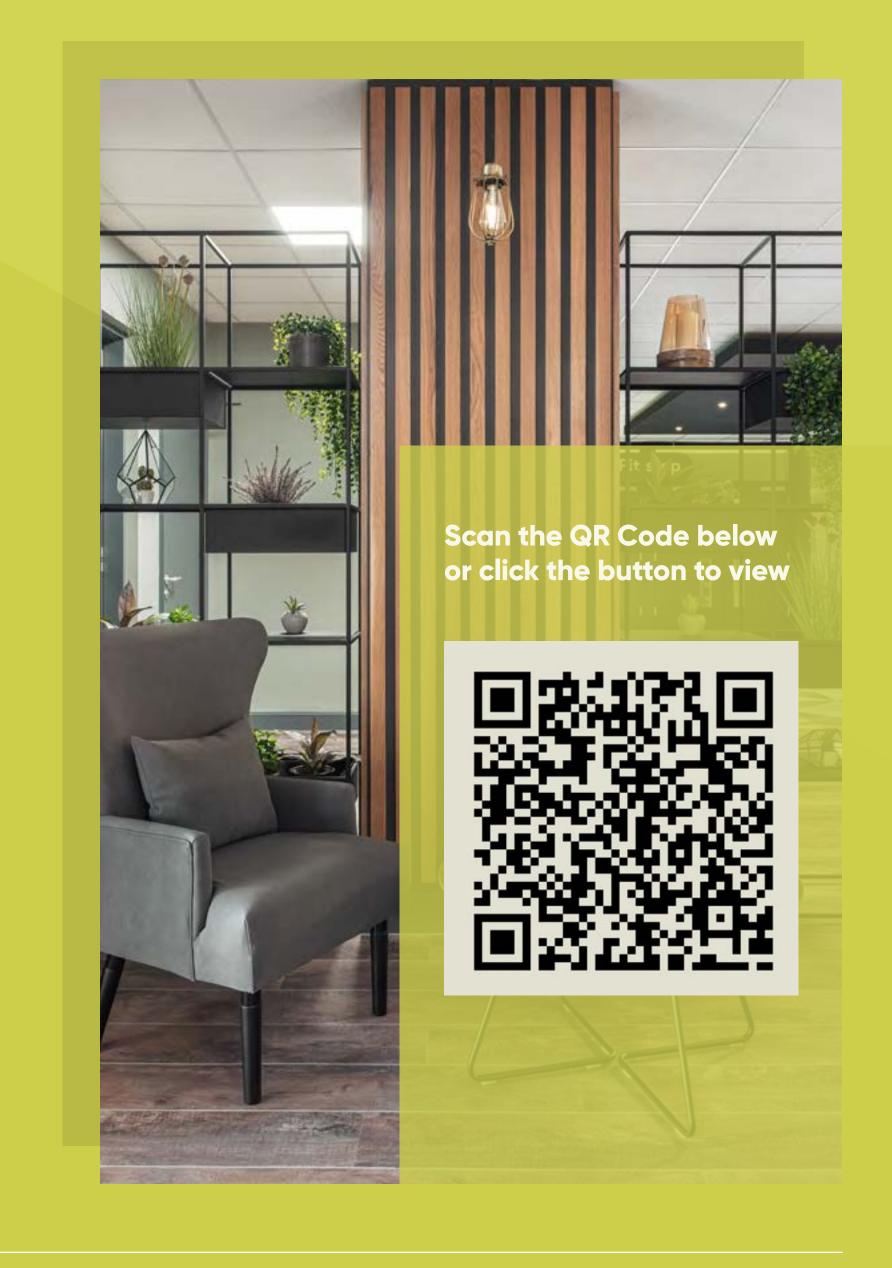

## A VIRTUAL SNEAK PEAK

If you've never visited us before, you might want to take a look around before arriving here. Our virtual tours are the perfect tool, where you can see the whole venue from the comfort of your own home.

Simply scan the QR code opposite with your smartphone or click the link if viewing in a browser.