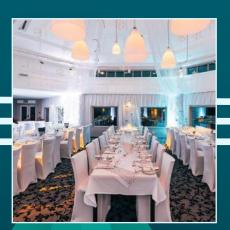

We have numerous private dining options across the resort. They offer private, smart, party rooms that can lift any occasion. We have private dining options from 16 to 60 people. Private parties include room hire, 3 course set menu and a private drinks reception.

## Choose from our 5 Venues

The Oive Restaurant

at The Woodlands Event Centre.
This is a fun, sparkling venue with great
flexibility. The rooms can divide up so it's ideal for
groups of 100 up to 200 people. Enjoy the
Christmas Food Market with some seasonal
favourites.