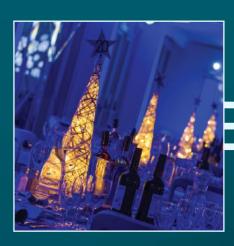

We offer fully stocked bars and private drink receptions and canapes can also be arranged. Finishing touches such as ice sculptures and water features are all part of our service.

All our Private Party packages include an arrival drink, 3 course set menu and decorated room. The PA system is for your sole use and there are projectors to display your team messages, competitions and speeches. Upgrade options include your entertainment preferences, specific theming, canapes and drink packages etc.

We have numerous private dining options across the resort. They offer private, smart, party rooms that can lift any occasion. We have private dining options from 16 to 60 people. Private parties include room hire, 3 course set menu and a private drinks reception.