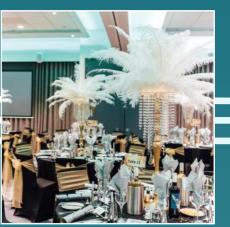

We offer fully stocked bars and private drink receptions and canapes can also be arranged. Finishing touches such as ice sculptures and water features are all part of our service.

All our Private Party packages include an arrival drink, 3 course set menu and decorated room. The PA system is for your sole use and there are projectors to display your team messages, competitions and speeches. Upgrade options include your entertainment preferences, specific theming, canapes and drink packages etc.

We have numerous private dining options across the resort. They offer private, smart, party rooms that can lift any occasion. We have private dining options from 16 to 60 people. Private parties include room hire, 3 course set menu and a private drinks reception.