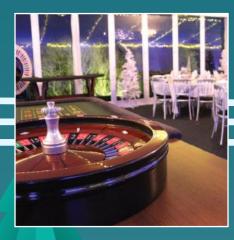

It's your party so you decide on the entertainment from live acts, tribute bands, discos, magicians, dancers and comedians. Fun activities for private groups can also be arranged from team challenges to firework displays.

We offer fully stocked bars and private drink receptions and canapes can also be arranged. Finishing touches such as ice sculptures and water features are all part of our service.

All our Private Party packages include an arrival drink, 3 course set menu and decorated room. The PA system is for your sole use and there are projectors to display your team messages, competitions and speeches. Upgrade options include your entertainment preferences, specific theming, canapes and drink packages etc.