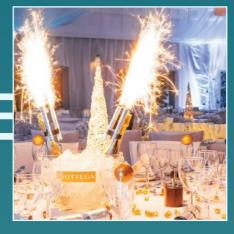

We offer fully stocked bars and private drink receptions and canapes can also be arranged. Finishing touches such as ice sculptures and water features are all part of our service.

All our Private Party packages include an arrival drink, 3 course set menu and decorated room. The PA system is for your sole use and there are projectors to display your team messages, competitions and speeches. Upgrade options include your entertainment preferences, specific theming, canapes and drink packages etc.