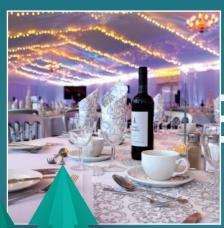

We offer fully stocked bars and private drink receptions and canapes can also be arranged. Finishing touches such as ice sculptures and water features are all part of our service.

All our Private Party packages include an arrival drink, 3 course set menu and decorated room. The PA system is for your sole use and there are projectors to display your team messages, competitions and speeches. Upgrade options include your entertainment preferences, specific theming, canapes and drink packages etc.

We have numerous private dining options across the resort. They offer private, smart, party rooms that can lift any occasion. We have private dining options from 16 to 60 people. Private parties include room hire, 3 course set menu and a private drinks reception.