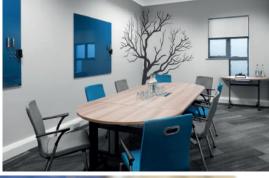

#YOURVISIONWLR IS OUR REALITY

Our two dedicated venues have over 50 meeting rooms including two large conference rooms for up to 600 delegates. All the rooms have wonderful natural light, high ceilings, air-conditioning and superb technology. Between the two venues we have a total of 303 comfortable and well equipped bedrooms offering delegates somewhere comfortable after a long day.

Users of both venues can enjoy 1.3Gb of shared free Wi-Fi along with sector leading AV and Tech capabilities, including:

- Multi-screen AV capability
- On-site technical support
- Tablet connectivity
- FREE ample car parking
- High definition short throw projector
- Wireless presentations direct from your Apple device
- Blu-ray player
- 55" plasma screen in large syndicate room
- 8 hour ergonomic comfortable seating
- SmartKapp Digital Flipcharts
- · Blackout facilities and dimmed lighting control
- Creston touch panel