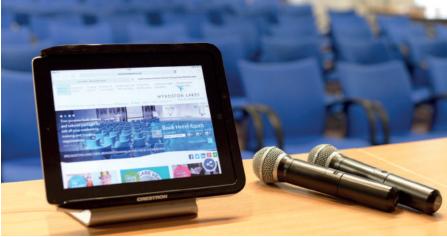

Users of both venues can enjoy 1.3Gb of shared free Wi-Fi along with sector leading AV and Tech capabilities, including:

- Multi-screen AV capability
- On-site technical support
- Tablet connectivity
- FREE ample car parking
- High definition short throw projector
- Wireless presentations direct from your Apple device
- Blu-ray player
- 55" plasma screen in large syndicate room
- 8 hour ergonomic comfortable seating
- SmartKapp Digital Flipcharts
- · Blackout facilities and dimmed lighting control
- Creston touch panel

All of this is supported by our on-site tech team to deliver memorable events confidently.

Whilst Wyboston Lakes has been established for many years as the UK's largest privately owned single site specialist conference and training venue, the quality of its facilities and the overall services have been recently enhanced to ensure we are leading the way in this sector.